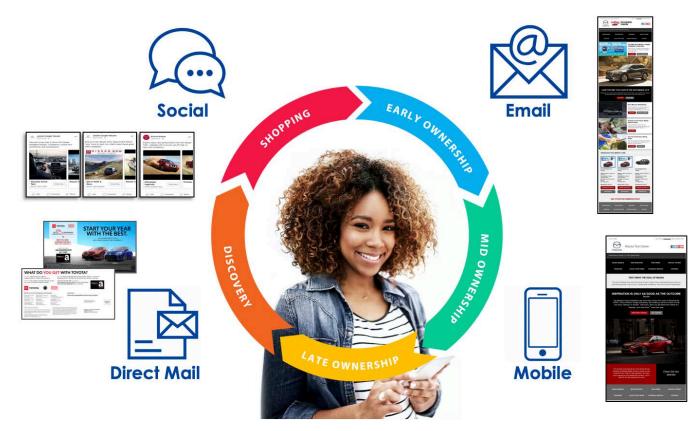

## How It Works

#### With Outsell, you receive:

- Al-driven automated communications to connect customers with your dealership
- Peace of mind with automated multi-channel engagement across entire lifecycle
- Buyer detection and in-market shopper alerts
- Behavioral insights can be mined to win sales & service transactions
- Communications designed and tested to maximize open and click rates
- In-store and remote training and support