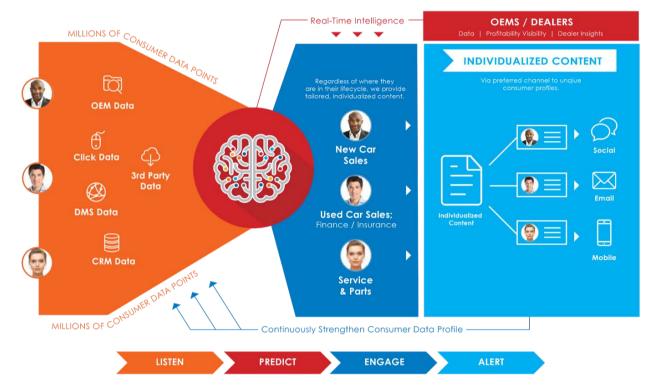

## How It Works

#### With Outsell, you receive:

- Al-driven automated communications to connect customers with your dealership
- Peace of mind with automated multi-channel engagement across entire lifecycle
- Buyer detection and in-market shopper alerts
- Behavioral insights can be mined to win sales & service transactions
- Communications designed and tested to maximize open and click rates
- In-store and remote training and support