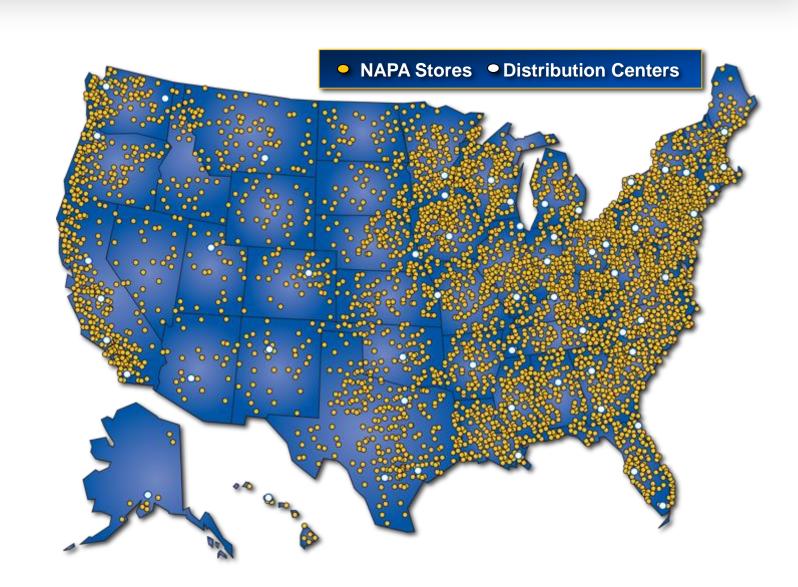

# NAPA "National Automotive Parts Association"

- Today, there are 57 NAPA Distribution Centers servicing more than 6,000 stores
- The NAPA brand is #1 in the wholesale market and recognized by 97% of DIY consumers and 96% of wholesale consumers