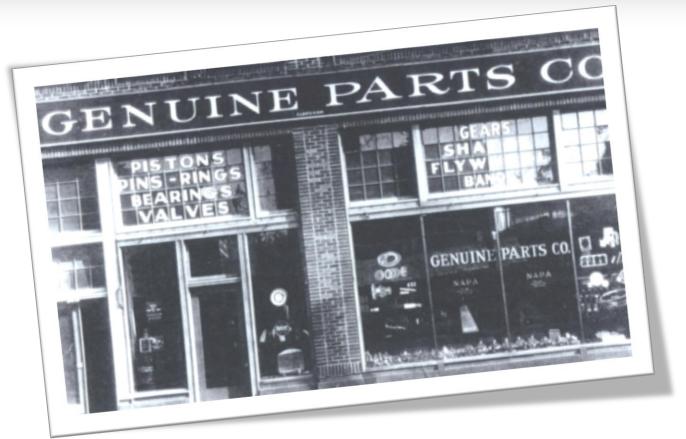

## Carlyle Fraser & Genuine Parts Company

- In 1928, Carlyle Fraser founded GPC with the purchase of Motor Parts Depot in Atlanta, GA for \$40,000
- One of the stated reasons for selling Motor Parts Depot: "The automobile business had reached its peak...and was on the way down hill..."

## NAPA & Genuine Parts Company

- \$18.7 billion in sales for 2018
- Founded in 1928 profitable every year since
- 91 years of sales growth, including The Great Depression and every recession since
- 63 straight years of dividend increases to shareholders
- 3 Major Business Units
  - Automotive Parts Group
  - Industrial Parts Group
  - Business Products Group